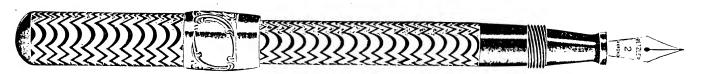

EXCEPTIONALLY FINE DEEP BLACK, HANDSOMELY POLISHED HOLDER With full gold filled filigree mounted on both barrel and cap.

360 etzler Non-Leakable Screw Cap Dropper Filling Fountain Pens Guaranteed to be made of best material obtainable and fitted with genuine 14k solid gold pens with Iridium points cted styles, best quality Reliability, durability, serviceable Illustrations exact size **Prices** Each it features of these Pens Showing Pen in air-tight rew Cap, Air Tight chamber when closed. Carried with safety in vest or Non-Leakable trouser pockets or hand bag, or laid in any position. ALWAYS READY TO WRITE, INK CANNOT DRY UP AND PEN POINT MOIST WHEN CAP IS REMOVED. ENCEPTIONALLY FINE DEEP BLACK, HIGHLY POLISHED FULLY CHASED HOLDER. Fitted with No. 2, 14 karat solid gold pen, each..... ···· \$2.75 EXCEPTIONALLY FINE DEEP BLACK, HIGHLY POLISHED FULLY CHASED HOLDER WITH % INCH GOLD FILLED FILIGREE BAND ON. CAP. Fitted with No. 2, 14 karat solid gold pen, each.... 2222222 PTIONALLY FINE DEEP BLACK, HIGHLY POLISHED, FULLY CHASED HOLDER WITH GOLD FILLED FILIGREE CAP WITH CHATE-LAINE RING. Fitted with No. 2, 14 karat solid gold pen, each..... EXCEPTIONALLY FINE DEEP BLACK, HIGHLY POLISHED, CHASED BARREL PLAIN CAP. Fitted with No. 1, 14 karat solid gold pen, each...... \$2.75 EXCEPTIONALLY FINE DEEP BLACK, HIGHLY POLISHED, FULL CHASED HOLDER. Fitted with No. 2, 14 karat solid gold pen, each ...... Fitted with No. 3, 14 karat solid gold pen, each ...... Fitted with No. 4, 14 karat solid gold pen, each ...... Fitted with No. 6, 14 karat solid gold pen, each ...... 3 60 EPTIONALLY FINE DEEP BLACK, HIGHLY POLISHED, FULLY CHASED HOLDER WITH % INCH GOLD FILLED BAND ON CAP. CEPTIONALLY FINE DEEP BLACK, HIGHLY POLISHED, FULLY CHASED HOLDER WITH TWO PLAIN GOLD FILLED BANDS. NAME & CONSTRAINT OF BELLE Manna Man Prove LC.

XCEPTIONALLY FINE DEEP BLACK, HIGHLY POLISHED HOLDER. FULL GOLD FILLED FILIGREE MOUNTING WITH RING. 